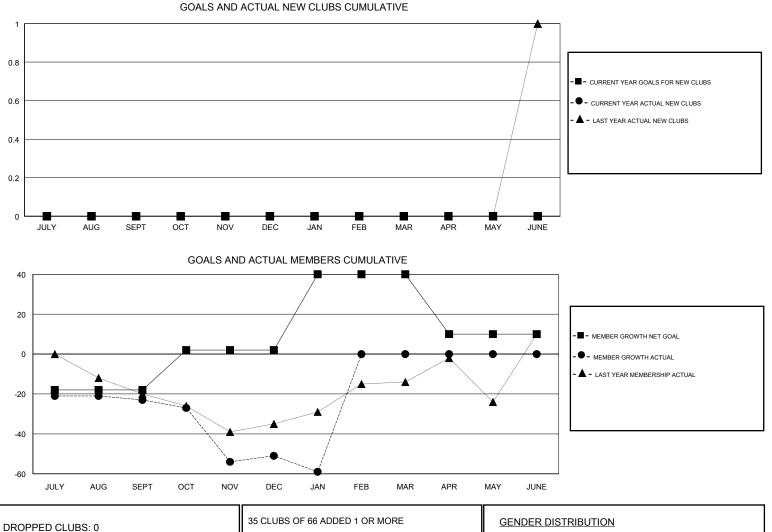

## GMT: CINDY GREGG

| LOCATION OHIO |
|---------------|
|---------------|

| GMT | CA |
|-----|----|
|     |    |

| Clubs                 |               |           | Members       |                       |                           |                         |                                                    |
|-----------------------|---------------|-----------|---------------|-----------------------|---------------------------|-------------------------|----------------------------------------------------|
| RESULTS FOR 2017-2018 |               |           |               | RESULTS FOR 2017-2018 |                           |                         |                                                    |
| QUARTER               | NEW CLUB GOAL | NEW CLUBS | DROPPED CLUBS | QUARTER               | MEMBER GROWTH NET<br>GOAL | MEMBER GROWTH<br>ACTUAL | DROPPED<br>MEMBERS ACTUAL<br>(including transfers) |
| JULY/AUG/SEPT         | 0             | 0         | 0             | JULY/AUG/SEPT         | -18                       | 43                      | 65                                                 |
| OCT/NOV/DEC           | 0             | 0         | 0             | OCT/NOV/DEC           | 20                        | 37                      | 62                                                 |
| JAN/FEB/MAR           | 0             | 0         | 0             | JAN/FEB/MAR           | 38                        | 6                       | 14                                                 |
| APR/MAY/JUNE          | 0             | 0         | 0             | APR/MAY/JUNE          | -30                       | 0                       | 0                                                  |

| 35 CLUBS OF 66 ADDED 1 OR MORE | GENDER DISTRIBUTION                    |                                                                                                                                                                                                       |
|--------------------------------|----------------------------------------|-------------------------------------------------------------------------------------------------------------------------------------------------------------------------------------------------------|
| NEW MEMBERS                    | MALE 1,367 (73.38%)                    |                                                                                                                                                                                                       |
|                                | FEMALE 496 (26.62%)                    |                                                                                                                                                                                                       |
|                                | Women Percentage Fiscal Year Goal: 35% |                                                                                                                                                                                                       |
|                                | TOTAL FAMILY UNIT MEMBERS              |                                                                                                                                                                                                       |
| MEMBERSHIP DATA                |                                        | 232                                                                                                                                                                                                   |
|                                | FAMILY MEMBERS PAYING HALF             | 232                                                                                                                                                                                                   |
|                                |                                        |                                                                                                                                                                                                       |
|                                | NEW MEMBERS                            | NEW MEMBERS MALE 1,367 (73.38%)   FEMALE 496 (26.62%)   Women Percentage Fiscal Year Goal: 35%   CLICK HERE FOR CUMULATIVE   MEMBERSHIP DATA   TOTAL FAMILY UNIT MEMBERS   FAMILY MEMBERS PAYING HALF |